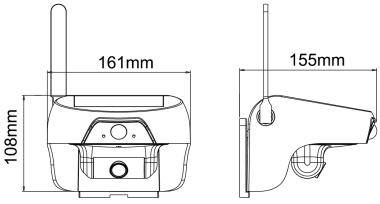

| Model No.           | SC410                                                                     |
|---------------------|---------------------------------------------------------------------------|
| Video Compression   | H.264                                                                     |
| Day/Night           | Color/B/W with ICR                                                        |
| Lens                | 2.1mm/110°                                                                |
| Interface           |                                                                           |
| Antenna             | 5 dB(external)                                                            |
| Storage             | SD card 16GB                                                              |
| Audio               | One way audio, Build-in Mic                                               |
| Power interface     | Micro USB                                                                 |
| WIFI                | IEE802.11b/g/n                                                            |
| Support             |                                                                           |
| Motion detection    | Misinformation optimization                                               |
| PIR detection       | Trigger recording and prompt mobile phone to monitoring by APP            |
| P2P                 | Support                                                                   |
| Real-time browsing  | Support mobile APP                                                        |
| Playback            | Support mobile APP                                                        |
| Smart Phone         | Android, iOS                                                              |
| Video sharing       | Support                                                                   |
| Contextual model    | Support                                                                   |
| Battery indicator   | Support mobile APP                                                        |
| Performance         |                                                                           |
| Rated current       | Stand-by:0.5mA@3.7V;<br>Work(day):200mA@3.7V;<br>Work(night): 250mA@3.7V; |
| PIR Reading range   | 5m                                                                        |
| Charge speed        | Max 1500mA                                                                |
| Battery capacity    | 6400mAh                                                                   |
| Solar panel         | Support                                                                   |
| Waterproof standard | IP55                                                                      |
| Stand-by time       | Life-time service                                                         |