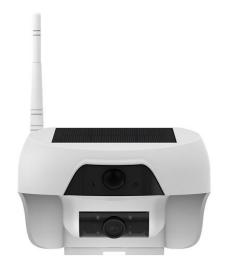

## Dynacom SolarCam SC410 IP Cam

- Rechargeable battery by micro USB.
- 720P Solar Mobile WiFi Camera;
- Life-time operating, 5 days per month under sunlight averagely;
- Infrared LEDs provides clear visuals at any time of day;
- PIR effective range: 5M; Support Android, iOS;
- P2P, cloud service, builted in 16G SD card(32G opt.);
- 2.1mm ultra wide angle HD lens, horizontal view angle up to 110°;
- IP55 water-proof standard;
- Charging port: Mini USB port, DC5V 500mA.