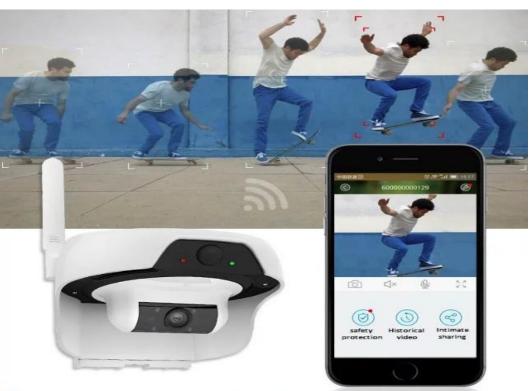

## **Dynacom SolarCam SC410**

The PIR wake up automatically when Objects move.

Mobile terminal APP wake up fast in one second.