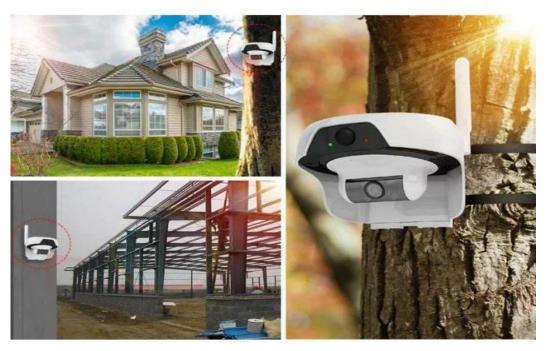

|
| Rated current       | Stand-by:0.5mA@3.7V;<br>Work(day):200mA@3.7V;<br>Work(night): 250mA@3.7V; |
| PIR Reading range   | 5m                                                                        |
| Charge speed        | Max 1500mA                                                                |
| Battery capacity    | 6400mAh                                                                   |
| Solar panel         | Support                                                                   |
| Waterproof standard | IP55                                                                      |
| Stand-by time       | Life-time service                                                         |





## **Dynacom SolarCam SC410**





The PIR wake up automatically when Objects move.



Mobile terminal APP wake up fast in one second.



## **Dynacom SolarCam SC410**

Waterproof design, long-term standby camera