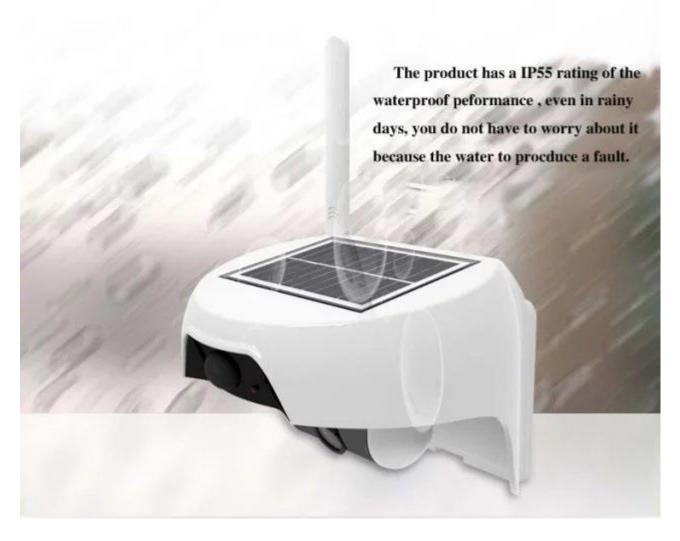

## Dynacom SolarCam SC410 IP Cam

- Rechargeable battery by micro USB.
- 720P Solar Mobile WiFi Camera;
- Life-time operating, 5 days per month under sunlight averagely;
- Infrared LEDs provides clear visuals at any time of day;
- PIR effective range: 5M; Support Android, iOS;
- P2P, cloud service, builted in 16G SD card(32G opt.);
- 2.1mm ultra wide angle HD lens, horizontal view angle up to 110°;
- IP55 water-proof standard;
- Charging port: Mini USB port, DC5V 500mA.

## **Dynacom SolarCam SC410**

Waterproof design, long-term standby camera