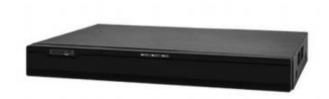

## Dynacom DN6032 Series 32 ch NVR 1080p

- Third-party IP cameras supported with ONVIF conformance
- 32 channel IP camera input
- Free DDNS
- Support UPnP、NTP、DHCP、PPPoE
- Up to 5 Megapixels resolution recording, storage and playback
- Simultaneous HDMI and VGA output, the resolution is up to 1080P
- Up to 16 channels synchronously playback
- Support instant playback