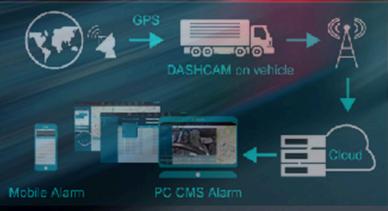

## DDC32 Al Video and Driver Management System

The vehicle operation company can monitor the driver's status in real-time via the user platform by our new model Dynacom DDC32. Should any abnormal behavior and status occur, the remote platform will send alarms automatically

GPS