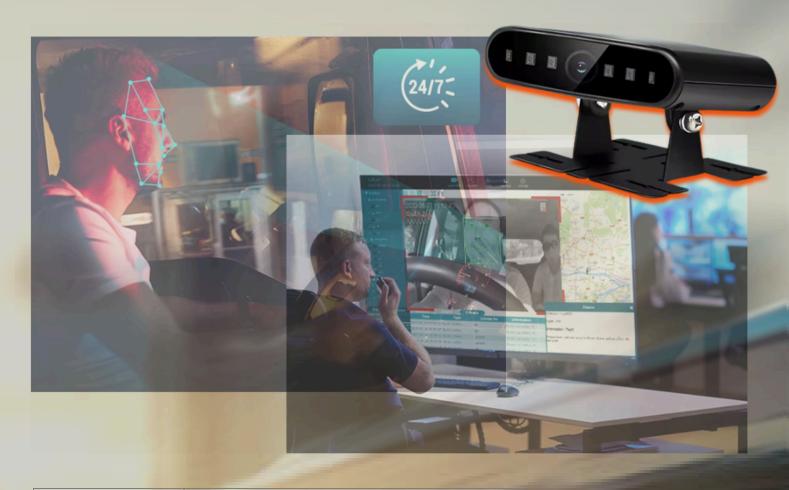

## DDC32 Al Video and Driver Management System

The vehicle operation company can monitor the driver's status in real-time via the user platform by our new model Dynacom DDC32. Should any abnormal behavior and status occur, the remote platform will send alarms automatically

When aberrant driving baheviors are detected, the device will issue alarms and record the video

Fatigue detection, distraction detection, phone call detection, smoking detection, no driver detection, no mask detection, no seat belt detection, camera block detection, infrared blocking glasses detection, and drinking water detection, etc

Strong adaptability to driving environment, working 24/7, not limited by weather conditions and day/might shift

Stop or start working according to vehicle speed.

Can access parameter setting on mobile phone via WiFi connection.