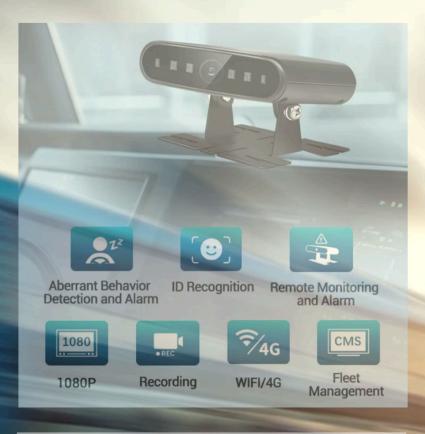

## DDC32 Al Video and Driver Management System

The vehicle operation company can monitor the driver's status in real-time via the user platform by our new model Dynacom DDC32. Should any abnormal behavior and status occur, the remote platform will send alarms automatically

When aberrant driving baheviors are detected, the device will issue alarms and record the video

Fatigue detection, distraction detection, phone call detection, smoking detection, no driver detection, no mask detection, no seat belt detection, camera block detection, infrared blocking glasses detection, and drinking water detection, etc

Strong adaptability to driving environment, working 24/7, not limited by weather conditions and day/might shift

Stop or start working according to vehicle speed.

Can access parameter setting on mobile phone via WiFi connection.

Support AHD/CVBS/fast ethernet output and RTSP, ISO17215 and other network protocols. Strong compatibility and wide application range.