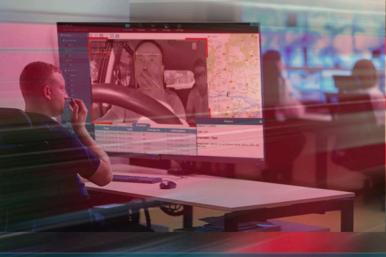

## DDC32 Al Video and Driver Management System

The vehicle operation company can monitor the driver's status in real-time via the user platform by our new model Dynacom DDC32. Should any abnormal behavior and status occur, the remote platform will send alarms automatically

When aberrant driving baheviors are detected, the device will issue alarms and record the video

Fatigue detection, distraction detection, phone call detection, smoking detection, no driver detection, no mask detection, no seat belt detection, camera block detection, infrared blocking glasses detection, and drinking water detection, etc